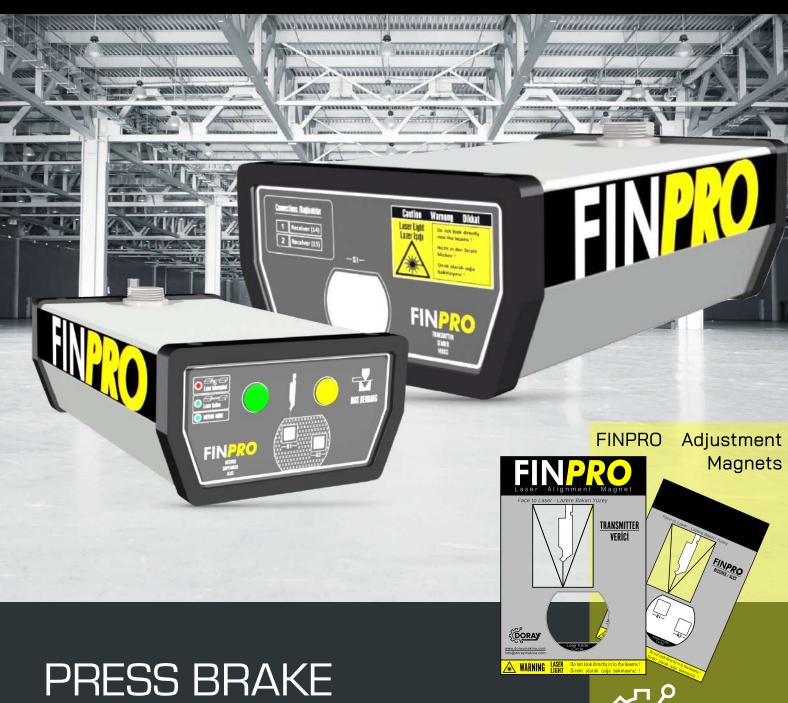

# HIGH SAFETY HIGH PRODUCTIVITY HIGH CAPABILITY

FINPRO is a well designed compact product that provides high safety during a press brake operation.

System consists of a Transmitter and a Receiver. Transmitter is the source of a high quality block laser line which creates a safe working zone by the help of optical sensors on the Receiver side.

# Indicator LED Lights

Receiver side of the FINPRO has two big LED indicator lights where you can visually understand the working mode of FINPRO continuously.

Box Bending mode allows the operator to work box shaped workpieces. Although the interruption of one sensor by workpiece, the other sensor is active for a box bending with a full safety.

It is need to switch on the button on the control panel to activate box bending mode and then a very bright yellow LED will turn on which indicates that the box bending is active.

Multi Color LED Indicator automatically switches according to current situation of the lasers.

Laser Active

Indicated by a GREEN light. Shows that there is no interruption of continuous laser light.

Laser Interrupted Indicated by a RED light. Warns that there is an object interrupts the continues laser line and send signal to stop the machine.

Muting Mode

Indicated by a BLUE light. With the muting signal from CNC unit, LED turns blue and informs the operator that machine is running at slow speed and security system is not activated.