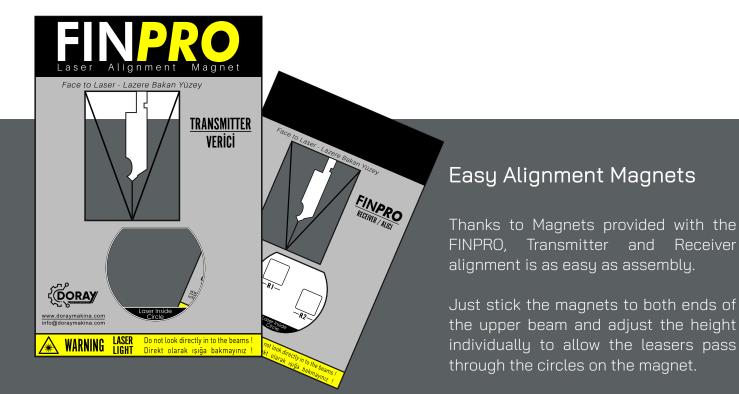

# Quick Assembly

Thanks to four stud bolts design of FINPRO, it is easy to assemble on any holding bars. Just place them from the holes and tighten by the nuts.

Please contact for any different assembly conditions.