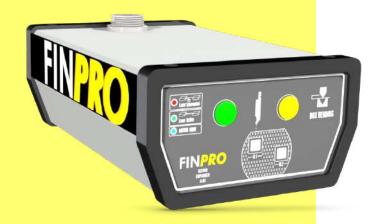

# Indicator LED Lights

Receiver side of the FINPRO has two big LED indicator lights where you can visually understand the working mode of FINPRO continuously.

Box Bending mode allows the operator to work box shaped workpieces. Although the interruption of one sensor by workpiece, the other sensor is active for a box bending with a full safety.

It is need to switch on the button on the control panel to activate box bending mode and then a very bright yellow LED will turn on which indicates that the box bending is active.

Multi Color LED Indicator automatically switches according to current situation of the lasers.

Laser Active

Indicated by a GREEN light. Shows that there is no interruption of continuous laser light.

Laser Interrupted Indicated by a RED light. Warns that there is an object interrupts the continues laser line and send signal to stop the machine.

Muting Mode

Indicated by a BLUE light. With the muting signal from CNC unit, LED turns blue and informs the operator that machine is running at slow speed and security system is not activated.