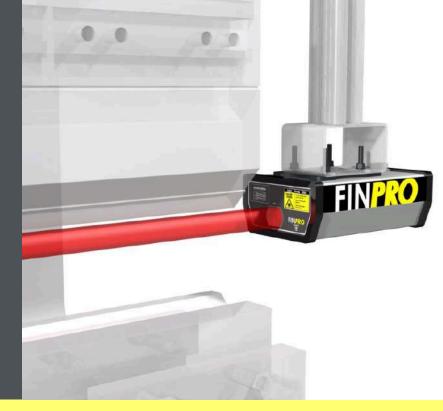

# **High Protection**

Both the Transmitter and the Receiver is mounted to the upper beam of the press brake and creates safety field zone during bending operation.

# Quick Assembly

Thanks to four stud bolts design of FINPRO, it is easy to assemble on any holding bars. Just place them from the holes and tighten by the nuts.

Please contact for any different assembly conditions.