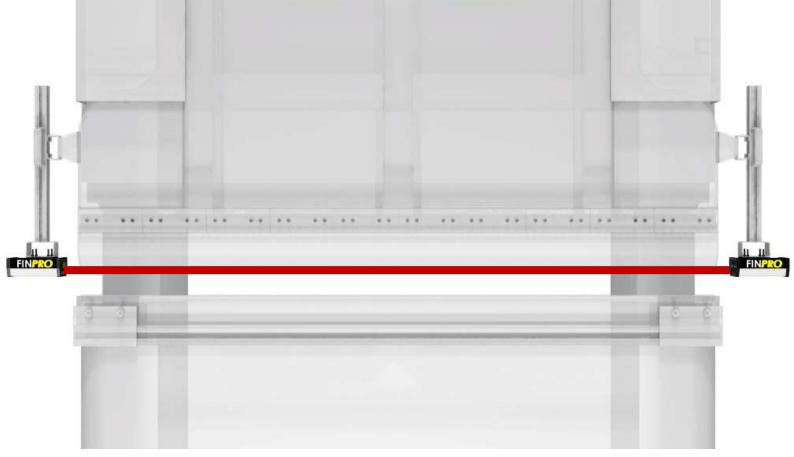

# **High Protection**

Both the Transmitter and the Receiver is mounted to the upper beam of the press brake and creates safety field zone during bending operation.

### Powerful Laser Protection

FINPRO is equipped with a high quality laser transmitter and optical receivers that generates safety zone during the operation.

S1-S2 Laser group have 14 mm distance horizontally between each other to create a safe zone for operator, meaning that any kind of danger is pre-detected by 14 mm from the bending line.