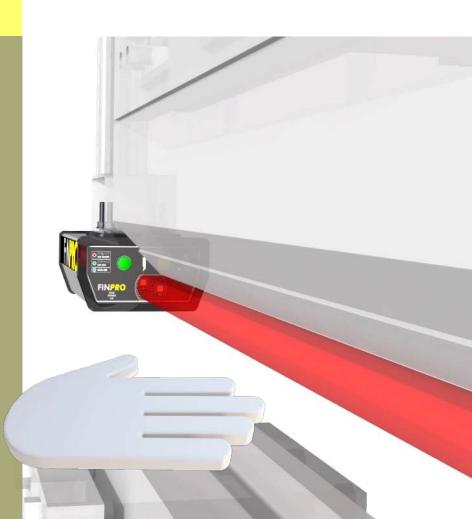

Unlike the classic laser curtains, FINPRO allows operator to work without stepping back from the bending area.

### Powerful Laser Protection

FINPRO is equipped with a high quality laser transmitter and optical receivers that generates safety zone during the operation.

S1-S2 Laser group have 14 mm distance horizontally between each other to create a safe zone for operator, meaning that any kind of danger is pre-detected by 14 mm from the bending line.