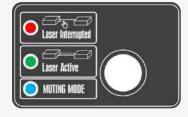

Laser Active

Indicated by a GREEN light. Shows that there is no interruption of continuous laser light.

Laser Interrupted Indicated by a RED light. Warns that there is an object interrupts the continues laser line and send signal to stop the machine.

Muting Mode

Indicated by a BLUE light. With the muting signal from CNC unit, LED turns blue and informs the operator that machine is running at slow speed and security system is not activated.