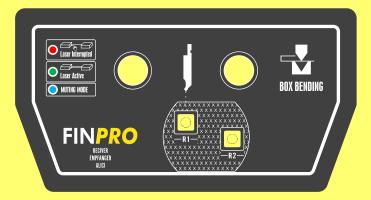

# Indicator LED Lights

Receiver side of the FINPRO has two big LED indicator lights where you can visually understand the working mode of FINPRO continuously.

Box Bending mode allows the operator to work box shaped workpieces. Although the interruption of one sensor by workpiece, the other sensor is active for a box bending with a full safety.

It is need to switch on the button on the control panel to activate box bending mode and then a very bright yellow LED will turn on which indicates that the box bending is active.

Multi Color LED Indicator automatically switches according to current situation of the lasers.

Laser Active

Indicated by a GREEN light. Shows that there is no interruption of continuous laser light.

Laser Interrupted Indicated by a RED light. Warns that there is an object interrupts the continues laser line and send signal to stop the machine.

Muting Mode

Indicated by a BLUE light. With the muting signal from CNC unit, LED turns blue and informs the operator that machine is running at slow speed and security system is not activated.