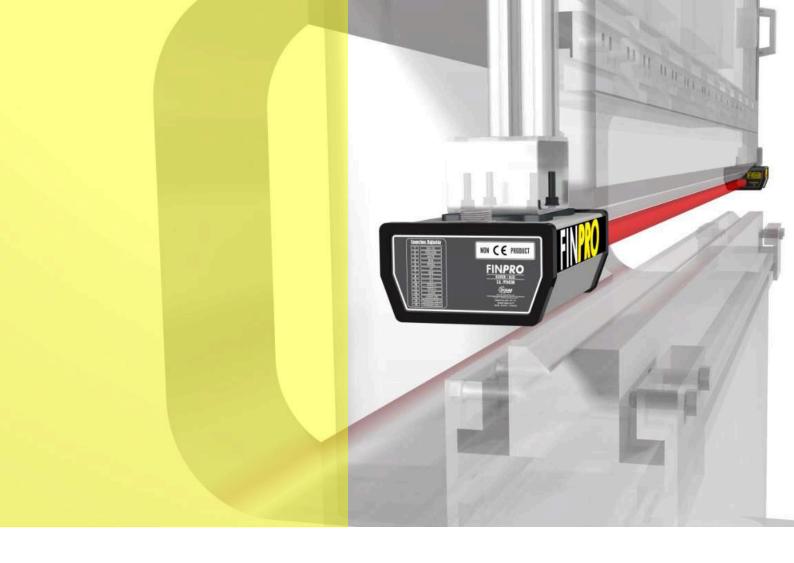

PRESS BRAKE

LASER PROTECTION

SYSTEM

# HIGH SAFETY HIGH PRODUCTIVITY HIGH CAPABILITY

FINPRO is a well designed compact product that provides high safety during a press brake operation.

System consists of a Transmitter and a Receiver. Transmitter is the source of a high quality block laser line which creates a safe working zone by the help of optical sensors on the Receiver side.

# **High Protection**

Both the Transmitter and the Receiver is mounted to the upper beam of the press brake and creates safety field zone during bending operation.