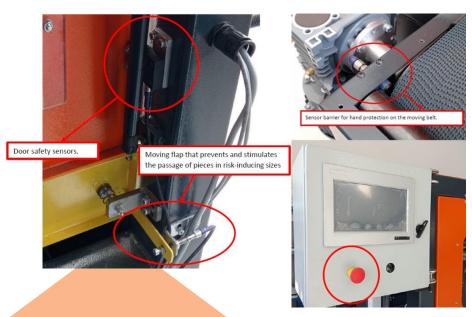

ame time

You can also combine both discs according to the slag/burr amount of your workpiece.

Two rotation directions -CW & CCW- will help you to remove the burrs and have a nice surface finish.



Slag hammer discs for plasma or oxyfuel cut sheet metal parts.



Deburring discs for removing light primary and secondary burrs and for rounding sheet metal.

# 10" TOUCHPANEL CONTROL UNIT

High resolution 10" TFT control panel

User friendly large buttons with minimal screen designs

Thickness of the sheet metal can be controlled

Conveyor belt speed can be adjusted from 0 to 100

Disc rotation speed can be adjusted from 0 to 100

In case of any malfunctioning Pop-up Warning Message

Manual & Automatic Modes

Z Axis Calibration Button in case of any calibration problem



## SAFETY SENSORS



# LED LIGHTS





DB1350

DESLAGGING • DEBURRING • EDGE ROUNDING

### DORAY MAKİNA SAN. TİC. ve LTD. ŞTİ.

Alaaddin Bey Mah. İzmir Yolu Üzeri Cengizhan İş Merkezi No 297/A D.37 Nilüfer / BURSA Tel: +90 555 624 37 27 info@doraymakina.com