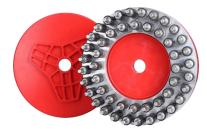

# QUICK RELEASE DISC SYSTEM

Our high performance Four rotational discs are ready to be used in SECONDs.

You are able to use All Four Deslagging Discs or All Four Deburring Discs at the same time

You can also combine both discs according to the slag/burr amount of your workpiece.

Two rotation directions -CW & CCW- will help you to remove the burrs and have a nice surface finish.

Slag hammer discs for plasma or oxyfuel cut sheet metal parts.

Deburring discs for removing light primary and secondary burrs and for rounding sheet metal.