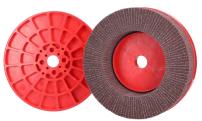

Two rotation directions -CW & CCW- will help you to remove the burrs and have a nice surface finish.

Slag hammer discs for plasma or oxyfuel cut sheet metal parts.

Deburring discs for removing light primary and secondary burrs and for rounding sheet metal.