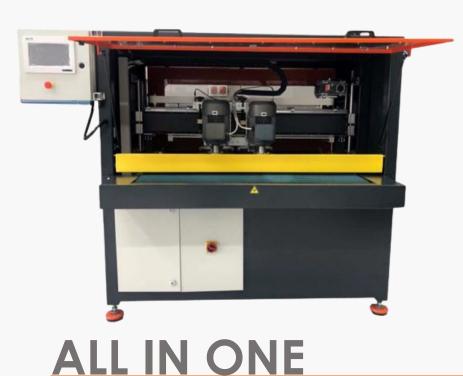

# QUICK RELEASE DISC SYSTEM

Our high performance Four rotational discs are ready to be used in SECONDs.

You are able to use All Four Deslagging Discs or All Four Deburring Discs at the same time

You can also combine both discs according to the slag/burr amount of your workpiece.

Two rotation directions -CW & CCW- will help you to remove the burrs and have a nice surface finish.

Slag hammer discs for plasma or oxyfuel cut sheet metal parts.

Deburring discs for removing light primary and secondary burrs and for rounding sheet metal.

# 10" TOUCHPANEL CONTROL UNIT

High resolution 10" TFT control panel

User friendly large buttons with minimal screen designs

Thickness of the sheet metal can be controlled

Conveyor belt speed can be adjusted from 0 to 100

Disc rotation speed can be adjusted from 0 to 100

In case of any malfunctioning Pop-up Warning Message

Manual & Automatic Modes

Z Axis Calibration Button in case of any calibration problem