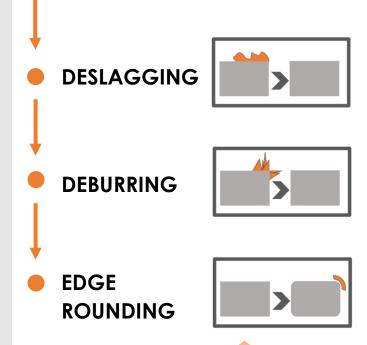

# DB1350 BBURRING BESLAGGING EDGE ROUNDING MACHINE

DB1350 Deburring Machine basically designed and engineered to eliminate and remove burrs, spatters and slags off the metal parts that is processed by the laser or plasma cutters.

# LED LIGHTS

DB1350

DESLAGGING • DEBURRING • EDGE ROUNDING