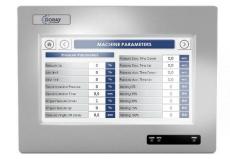

# 10" TOUCHPANEL CONTROL UNIT

High resolution 10" TFT control panel

User friendly large buttons with minimal screen designs

Thickness of the sheet metal can be controlled

Conveyor belt speed can be adjusted from 0 to 100

Disc rotation speed can be adjusted from 0 to 100

In case of any malfunctioning Pop-up Warning Message

Manual & Automatic Modes

Z Axis Calibration Button in case of any calibration problem