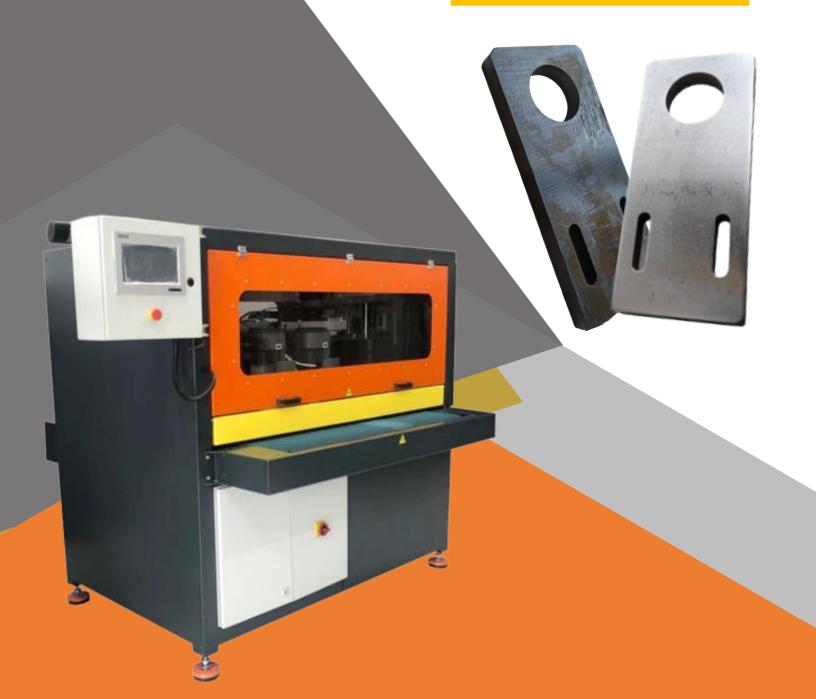

# DB1350 BBURRING BESLAGGING EDGE ROUNDING MACHINE

DB1350 Deburring Machine basically designed and engineered to eliminate and remove burrs, spatters and slags off the metal parts that is processed by the laser or plasma cutters.

All edges of the workpiece are to be processed from all angles and directions by 300mm diameter sanding discs.

DB 1350 offers great advantages against conventional deburring machines with its cost and quality.

» W:1850 mm L:1770 mm H: 1780 mm

» Weight: 1700 Kg

» Max. Length of workpiece: 1350 mm

» Thickness of Workpiece: 0-40 mm

» Motor Power: 4 x 2,2 kW

» Electric Supply: 3Phase / 380V / 50Hz.

» Conveyor Belt Motor Power: 1,1 kW

» 10" LCD Touchscreen Control Panel

» Quick Release disc technology with 4 Discs

» High quality – nonslip conveyor belt

» Adjustable conveyor belt speed

» Adjustable disc speed

» CE Certification